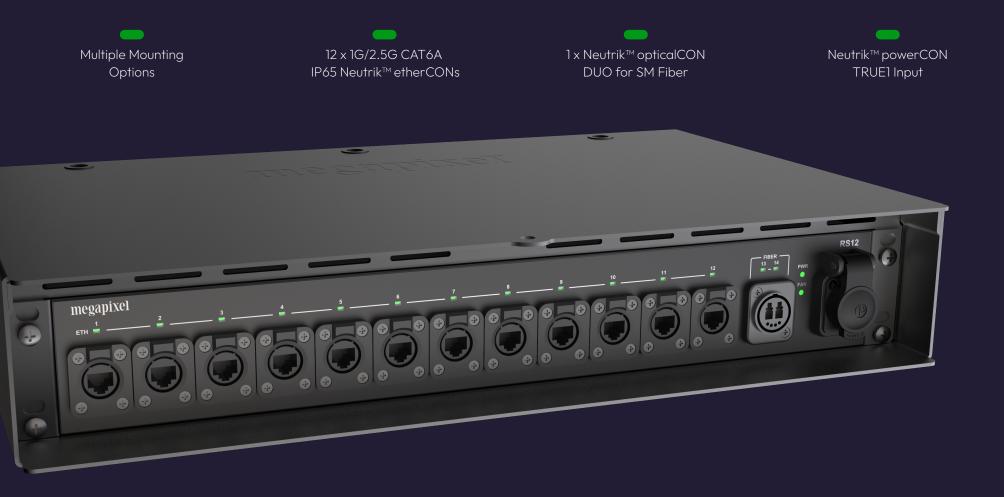

Megapixel's RS12 Ruggedized Switch for HELIOS<sup>®</sup> is customengineered to withstand rigorous outdoor environments or to provide an expanded selection of mounting points for indoor racks or rear of screen; RS12 offers more flexibility for demanding HELIOS deployments.

## SPECIFICATIONS

| PART NUMBER                                                                                                                                        | MVR-0050: RS12 Indoor Ruggedized HELIOS Switch<br>Optional MVR-0051: RS12 Outdoor Enclosure                       |
|----------------------------------------------------------------------------------------------------------------------------------------------------|-------------------------------------------------------------------------------------------------------------------|
| INPUT                                                                                                                                              | 1 x Neutrik™ opticalCON DUO Single Mode Fiber                                                                     |
| OUTPUT                                                                                                                                             | 12 x 1GbE/2.5GbE CAT6A IP65-rated Weatherproof Neutrik™ etherCONs                                                 |
| MOUNTING POINTS                                                                                                                                    | Dual rack, Rear of Screen, Outdoor                                                                                |
| POWER                                                                                                                                              | Neutrik™ powerCON TRUE1 Input<br>100V-240V, 50/60Hz, 1.2-06A                                                      |
| (IN KG LBS) <b>WEIGHT</b>                                                                                                                          | MVR-0050: 6.3   13.8<br>MVR-0051: 2.8   6.1                                                                       |
| $(W \times H \times D \text{ IN } MM IN)$ <b>DIMENSIONS</b>                                                                                        | 1.5RU<br>MVR-0050: 482.5 x 65.6 x 255.1   18.9 x 2.5 x 10.0<br>MVR-0051: 490.0 x 87.5 x 304.8   19.2 x 3.4 x 12.0 |
| OPERATING CONDITIONS                                                                                                                               | Outdoor Indirect Sunlight Only   0°C ~45°C                                                                        |
| Copyright © 2024 Megapixel™.   Patents and Trademarks Pending Worldwide.   Specifications subject to change without notice.   All Rights Reserved. |                                                                                                                   |