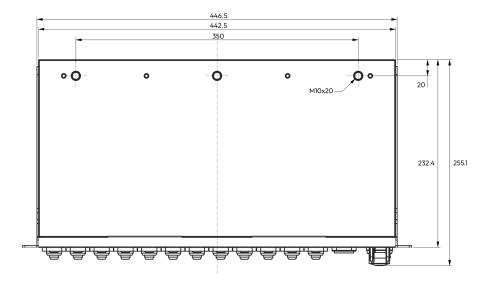

## SPECIFICATIONS

| PART NUMBER                                                                                                                                        | MVR-0050: RS12 Indoor Ruggedized HELIOS Switch<br>Optional MVR-0051: RS12 Outdoor Enclosure                       |
|----------------------------------------------------------------------------------------------------------------------------------------------------|-------------------------------------------------------------------------------------------------------------------|
| INPUT                                                                                                                                              | 1 x Neutrik™ opticalCON DUO Single Mode Fiber                                                                     |
| OUTPUT                                                                                                                                             | 12 x 1GbE/2.5GbE CAT6A IP65-rated Weatherproof Neutrik™ etherCONs                                                 |
| MOUNTING POINTS                                                                                                                                    | Dual rack, Rear of Screen, Outdoor                                                                                |
| POWER                                                                                                                                              | Neutrik™ powerCON TRUE1 Input<br>100V-240V, 50/60Hz, 1.2-06A                                                      |
| (IN KG LBS) <b>WEIGHT</b>                                                                                                                          | MVR-0050: 6.3   13.8<br>MVR-0051: 2.8   6.1                                                                       |
| $(W \times H \times D \text{ IN } MM IN)$ <b>DIMENSIONS</b>                                                                                        | 1.5RU<br>MVR-0050: 482.5 x 65.6 x 255.1   18.9 x 2.5 x 10.0<br>MVR-0051: 490.0 x 87.5 x 304.8   19.2 x 3.4 x 12.0 |
| OPERATING CONDITIONS                                                                                                                               | Outdoor Indirect Sunlight Only   0°C ~45°C                                                                        |
| Copyright © 2024 Megapixel™.   Patents and Trademarks Pending Worldwide.   Specifications subject to change without notice.   All Rights Reserved. |                                                                                                                   |