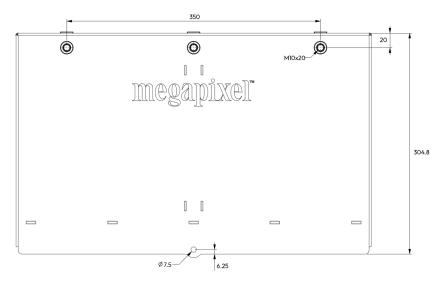

## SPECIFICATIONS

| PART NUMBER                                                                                                                                        | MVR-0050: RS12 Indoor Ruggedized HELIOS Switch<br>Optional MVR-0051: RS12 Outdoor Enclosure                       |
|----------------------------------------------------------------------------------------------------------------------------------------------------|-------------------------------------------------------------------------------------------------------------------|
| INPUT                                                                                                                                              | 1 x Neutrik™ opticalCON DUO Single Mode Fiber                                                                     |
| OUTPUT                                                                                                                                             | 12 x 1GbE/2.5GbE CAT6A IP65-rated Weatherproof Neutrik™ etherCONs                                                 |
| MOUNTING POINTS                                                                                                                                    | Dual rack, Rear of Screen, Outdoor                                                                                |
| POWER                                                                                                                                              | Neutrik™ powerCON TRUE1 Input<br>100V-240V, 50/60Hz, 1.2-06A                                                      |
| (IN KG LBS) <b>WEIGHT</b>                                                                                                                          | MVR-0050: 6.3   13.8<br>MVR-0051: 2.8   6.1                                                                       |
| $(W \times H \times D \text{ IN } MM IN)$ <b>DIMENSIONS</b>                                                                                        | 1.5RU<br>MVR-0050: 482.5 x 65.6 x 255.1   18.9 x 2.5 x 10.0<br>MVR-0051: 490.0 x 87.5 x 304.8   19.2 x 3.4 x 12.0 |
| OPERATING CONDITIONS                                                                                                                               | Outdoor Indirect Sunlight Only   0°C ~45°C                                                                        |
| Copyright © 2024 Megapixel™.   Patents and Trademarks Pending Worldwide.   Specifications subject to change without notice.   All Rights Reserved. |                                                                                                                   |