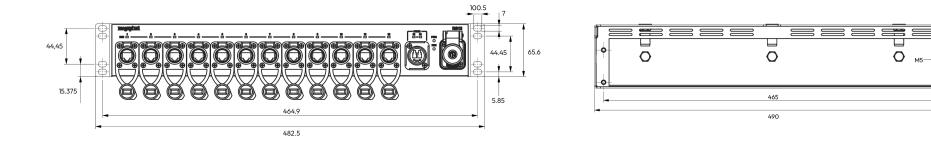

## SPECIFICATIONS

| PART NUMBER                                                                                                                                        | MVR-0050: RS12 Indoor Ruggedized HELIOS Switch<br>Optional MVR-0051: RS12 Outdoor Enclosure                       |
|----------------------------------------------------------------------------------------------------------------------------------------------------|-------------------------------------------------------------------------------------------------------------------|
| INPUT                                                                                                                                              | 1 x Neutrik™ opticalCON DUO Single Mode Fiber                                                                     |
| OUTPUT                                                                                                                                             | 12 x 1GbE/2.5GbE CAT6A IP65-rated Weatherproof Neutrik™ etherCONs                                                 |
| MOUNTING POINTS                                                                                                                                    | Dual rack, Rear of Screen, Outdoor                                                                                |
| POWER                                                                                                                                              | Neutrik™ powerCON TRUE1 Input<br>100V-240V, 50/60Hz, 1.2-06A                                                      |
| (IN KG LBS) <b>WEIGHT</b>                                                                                                                          | MVR-0050: 6.3   13.8<br>MVR-0051: 2.8   6.1                                                                       |
| $(W \times H \times D \text{ IN } MM IN)$ <b>DIMENSIONS</b>                                                                                        | 1.5RU<br>MVR-0050: 482.5 x 65.6 x 255.1   18.9 x 2.5 x 10.0<br>MVR-0051: 490.0 x 87.5 x 304.8   19.2 x 3.4 x 12.0 |
| OPERATING CONDITIONS                                                                                                                               | Outdoor Indirect Sunlight Only   0°C ~45°C                                                                        |
| Copyright © 2024 Megapixel™.   Patents and Trademarks Pending Worldwide.   Specifications subject to change without notice.   All Rights Reserved. |                                                                                                                   |